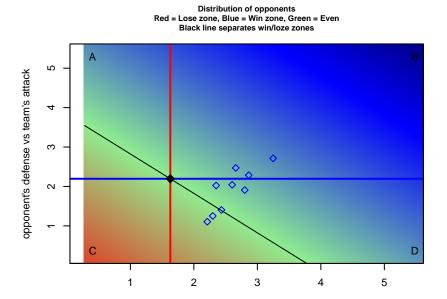

average number of goals per game relative to expected

opponent's attack vs team's defense olot. A=Neither has attack advantage, B=Opponent has both attack and defense advantage, C=Opponent has both attack and defense disadvantage, D=Both have