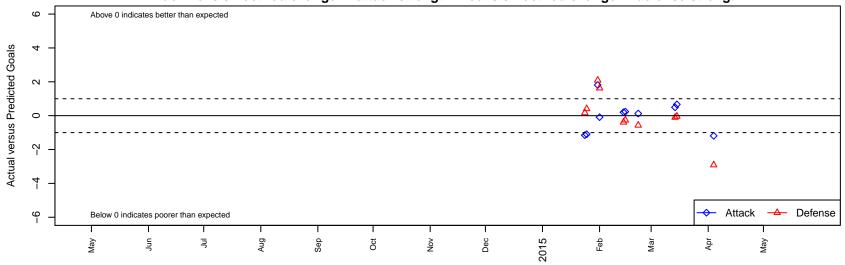

PCU White B98

Dots are actual minus expected GF (blue circles) and GA (red triangles).

Blue line is smoothed change in attack strength. Red is smoothed change in defense strength.

average number of goals per game relative to expected